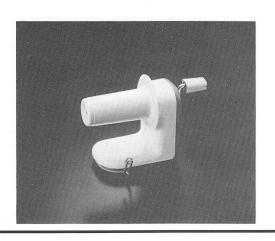

**Skein Holder**This umbrella type swift holds skeins open for winding balls with the SHW-3. (Part #35110048)