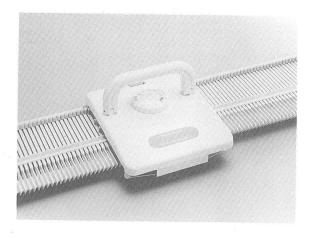

# LK-150

# ACCESSORIES AND PATTERN BOOKS

#### **KR-11 Knit Contour**

This major accessory provides endless garment patterns to knit and can be used on all Studio by White models.





#### **Folding Table**

Compact, portable and sturdy. This is the perfect table for the LK-150. (Part #2011)



**GB-6** Garter Bar

An essential tool for knitting traditional yoke sweaters and performing a variety of tasks quickly and easily.



LS-6 Needle Selector
Selects needles for pattern repeats.

#### AG-10 Intarsia Carriage

For bold geometrics, argyles, and detailed picture knitting.



LW-1 Weaving Attachment

Makes it a snap to weave luscious textured yarns through your knitted fabric. Knit-weave fabrics are perfect for cut and sew methods!





### Knitter's Graph Paper

200 stitch/200 row proportioned grid for designing sweaters. 25 sheets per pad. (Part #306962)

#### Pattern Books

#### **Option 4**

Full color patterns for classic garments for the family. (Part #306979)

#### **Simply Sensational**

Designer patterns specifically for the LK-150 by some of America's best designers.