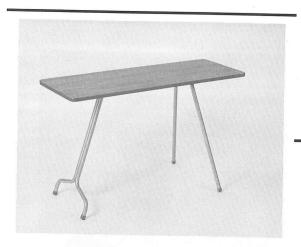

#### **Folding Table**

Compact, portable and sturdy. This is the perfect table for the LK-150. (Part #2011)

**GB-6** Garter Bar

An essential tool for knitting traditional yoke sweaters and performing a variety of tasks quickly and easily.