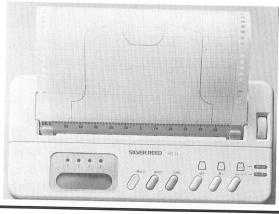

#### **KR-11 Knit Contour**

This major accessory provides endless garment patterns to knit and can be used on all Studio by White models.