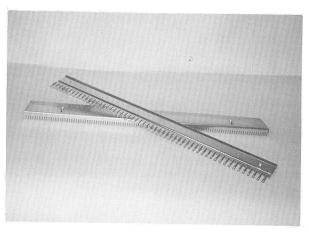

#### **Folding Table**

Compact, portable and sturdy. This is the perfect table for the LK-150. (Part #2011)

**GB-6** Garter Bar

An essential tool for knitting traditional yoke sweaters and performing a variety of tasks quickly and easily.